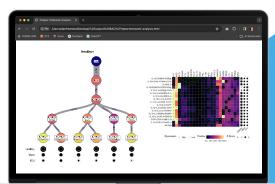

## Annotation - Crystal clear phenotypes

terraFlow distinctly identifies your populations of interest with a simple and understandable phenotype. terraFlow offers both clarity and efficiency and delivers the same answers that cytometrists are searching for using the familiar language of combinatoric gating analysis.

#### Interpretable

Annotate each cell type with an explicit gating path and summary of relevant literature.