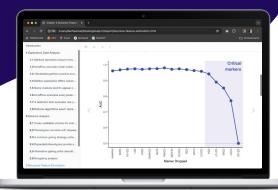

From data to insight in one simple upload

www.terraFlow.app

# How will terraFlow elevate your narrative?



## Complete and comprehensive cellular profiling

Unlock the full potential of your flow cytometry data with terraFlow. Our exhaustive and targeted approach ensures no cell type goes unnoticed, allowing scientists to swiftly reveal insights hidden in their flow cytometry and CyTof data. Dive deeper into discovery with terraFlow.

terraFlow meets the strictest cybersecurity standards in the industry.





#### Compare patient groups in your data



#### **Automated panel optimization**





## Annotation - Crystal clear phenotypes

terraFlow distinctly identifies your populations of interest with a simple and understandable phenotype. terraFlow offers both clarity and efficiency and delivers the same answers that cytometrists are searching for using the familiar language of combinatoric gating analysis.

#### Rapid identification of significant populations



#### Define simple and precise phenotypes



#### Get up to speed





## On demand answers

Upload data, label your groups, and hit "Submit". In 24 hours your complete immunophenotyping report will be waiting in your inbox. It's that easy.

Leveraging AI technology terraFlow mines primary literature to provide a scientific context describing how each individual protein combination relates to your disease of interest