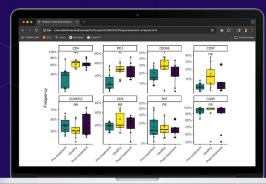

#### Compare patient groups in your data

#### Rapid identification of significant populations